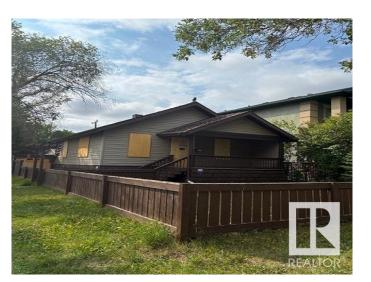

## \$229,900

4 Bedroom, 1.00 Bathroom, 678 sqft Single Family on 0.00 Acres

Parkdale (Edmonton), Edmonton, AB

Fire Damage! Lot Value Only! Property is as is/where is! No Warranties! Zoned RF3 for infill development; build 2 skinny houses, a 4 plex or 8 plex!