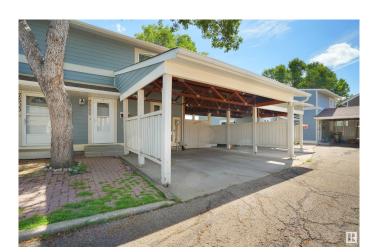

## \$249,900

3 Bedroom, 1.50 Bathroom, 1,171 sqft Condo / Townhouse on 0.00 Acres

Tweddle Place, Edmonton, AB

INVESTOR/FIRST TIME BUYER ALERT! This fantastic RENOVATED TOWNHOUSE in the community of Tweddle Place in North Millwoods is waiting for you. Featuring 3 BEDROOMS and 1.5 BATHROOMS, this home has newer FLOORS, PAINT, GRANITE countertops, kitchen cabinets, WINDOWS, and DOORS. Enjoy the convenience of a DOUBLE CARPORT and a BEAUTIFUL PRIVATE FENCED YARD. The roof has been approved to be replaced this summer Located in an excellent complex within walking distance to THREE schools and MILLBOURNE MALL. Great opportunity in an established neighbourhood.

#### **Exterior**

Exterior Wood, Stucco

Exterior Features Fenced, Landscaped, Park/Reserve, Playground Nearby, Public

Transportation, Schools, Shopping Nearby

Roof Asphalt Shingles

Construction Wood, Stucco