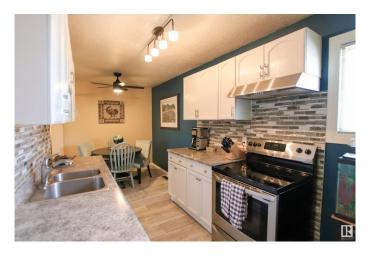

### \$245,000

3 Bedroom, 1.50 Bathroom, 1,030 sqft Condo / Townhouse on 0.00 Acres

Tweddle Place, Edmonton, AB

Immediate walking in to the yard you will be impressed by pride of ownership from the very private little oasis that has been made to walking through this home. The main floor has new vinyl plank flooring throughout. The kitchen has been updated from cabinets, backsplash & appliance. The living & dining area are spaces & great for entertaining. An updated 2pc powder room finish the main floor. While the upper level features three good sized bedrooms & a stunning updated 4pc main bath. The basement level is about 90% developed and hosts a large family/ rec room and the laundry/utility room. Make this perfect little home in Twin Terrace yours!

Amenities Hot Water Natural Gas, Parking-Visitor

Parking Stall

Interior

Appliances Dishwasher-Built-In, Dryer, Hood Fan, Refrigerator, Stove-Electric,

Washer

Heating Forced Air-1, Natural Gas

Stories 3

Has Basement Yes