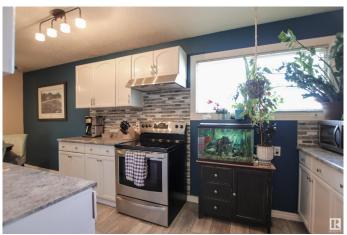

### \$245,000

3 Bedroom, 1.50 Bathroom, 1,030 sqft Condo / Townhouse on 0.00 Acres

Tweddle Place, Edmonton, AB

Immediate walking in to the yard you will be impressed by pride of ownership from the very private little oasis that has been made to walking through this home. The main floor has new vinyl plank flooring throughout. The kitchen has been updated from cabinets, backsplash & appliance. The living & dining area are spaces & great for entertaining. An updated 2pc powder room finish the main floor. While the upper level features three good sized bedrooms & a stunning updated 4pc main bath. The basement level is about 90% developed and hosts a large family/ rec room and the laundry/utility room. Make this perfect little home in Twin Terrace yours!

Amenities Hot Water Natural Gas, Parking-Visitor

Parking Stall

Interior

Appliances Dishwasher-Built-In, Dryer, Hood Fan, Refrigerator, Stove-Electric,

Washer

Heating Forced Air-1, Natural Gas

Stories 3

Has Basement Yes