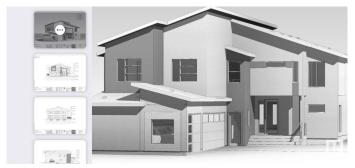

### \$332,900

0 Bedroom, 0.00 Bathroom, Single Family on 0.00 Acres

Fraser, Edmonton, AB

HUGE PIE SHAPED LOT IN VERY PRESTIGIOUS FRASER VISTA, SELLER HAS A PLAN TO BUILD 2877sf 2 STORY HOME WITH TRIPLE CAR GARAGE. LOT SIZE 7819.24SF. CLOSE TO SCHOOLS, TRANSIT, RIVER VALLEY, SHOPPING AND HENDAY.