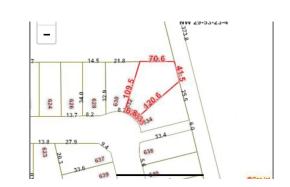

### \$332,900

0 Bedroom, 0.00 Bathroom, Single Family on 0.00 Acres

Fraser, Edmonton, AB

HUGE PIE SHAPED LOT IN VERY PRESTIGIOUS FRASER VISTA, SELLER HAS A PLAN TO BUILD 2877sf 2 STORY HOME WITH TRIPLE CAR GARAGE. LOT SIZE 7819.24SF. CLOSE TO SCHOOLS, TRANSIT, RIVER VALLEY, SHOPPING AND HENDAY.