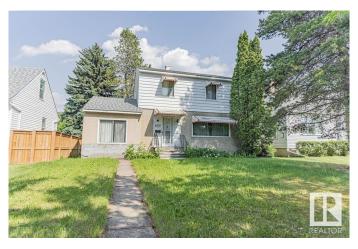

## \$310,000

3 Bedroom, 1.00 Bathroom, 1,496 sqft Single Family on 0.00 Acres

Queen Mary Park, Edmonton, AB

Exciting opportunity in north Queen Mary Park. Built in 1951 this 1495 square foot three bedroom two storey home is a great way to build yourself some equity. Situated on a large 654.59 m2 lot with 14.3m2 frontage the home is in need of a makeover to bring it back to it's best. The main floor has a large west facing living room, formal dining room, eat-in kitchen, and a family room in the previously converted attached garage. The second floor has the primary bedroom, two additional bedrooms and a four piece bathroom. Then the basement has a large family room, laundry, and plenty of storage. Other features include a double detached garage, convenient central location, and quick access to downtown and Kingsway Garden Mall.

#### **Exterior**

Exterior Wood, Stucco

Exterior Features Back Lane, Fenced, Public Transportation, Schools, Shopping Nearby,

See Remarks

Roof Asphalt Shingles

Construction Wood, Stucco

Foundation Concrete Perimeter