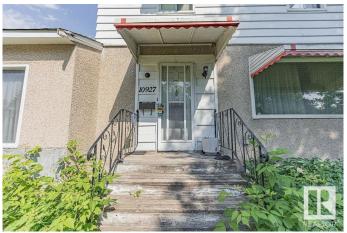

## \$310,000

3 Bedroom, 1.00 Bathroom, 1,496 sqft Single Family on 0.00 Acres

Queen Mary Park, Edmonton, AB

Exciting opportunity in north Queen Mary Park. Built in 1951 this 1495 square foot three bedroom two storey home is a great way to build yourself some equity. Situated on a large 654.59 m2 lot with 14.3m2 frontage the home is in need of a makeover to bring it back to it's best. The main floor has a large west facing living room, formal dining room, eat-in kitchen, and a family room in the previously converted attached garage. The second floor has the primary bedroom, two additional bedrooms and a four piece bathroom. Then the basement has a large family room, laundry, and plenty of storage. Other features include a double detached garage, convenient central location, and quick access to downtown and Kingsway Garden Mall.