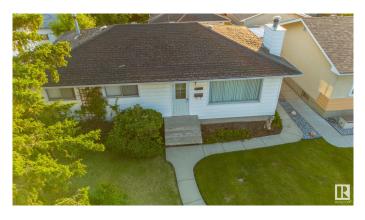

#### \$379,000

0 Bedroom, 0.00 Bathroom, Single Family on 0.00 Acres

West Meadowlark Park, Edmonton, AB

Prime 50-foot wide lot in the highly sought-after West Meadowlark Place. Situated on a peaceful street surrounded by well-established, friendly neighbors, this property offers an excellent redevelopment opportunity

### **Community Information**

| Address     | 9322 168 Street      |
|-------------|----------------------|
| Area        | Edmonton             |
| Subdivision | West Meadowlark Park |
| City        | Edmonton             |
| County      | ALBERTA              |
| Province    | AB                   |
| Postal Code | T5R 2W3              |