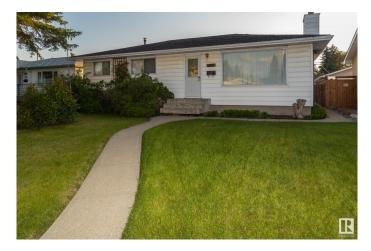

#### \$379,000

0 Bedroom, 0.00 Bathroom, Single Family on 0.00 Acres

West Meadowlark Park, Edmonton, AB

Prime 50-foot wide lot in the highly sought-after West Meadowlark Place. Situated on a peaceful street surrounded by well-established, friendly neighbors, this property offers an excellent redevelopment opportunity

### **Community Information**

| Address     | 9322 168 Street      |
|-------------|----------------------|
| Area        | Edmonton             |
| Subdivision | West Meadowlark Park |
| City        | Edmonton             |
| County      | ALBERTA              |
| Province    | AB                   |
| Postal Code | T5R 2W3              |