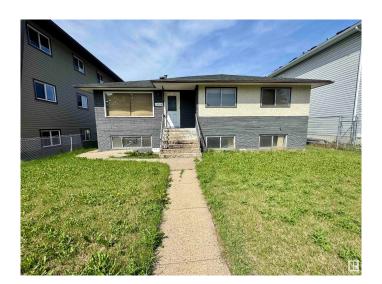

#### \$349.900

8 Bedroom, 2.00 Bathroom, 1,279 sqft Single Family on 0.00 Acres

Eastwood, Edmonton, AB

Investor Alert! Situated on a huge lot with and a double detached garage, this property is perfect for those looking to renovate or redevelop. With redevelopment happening all around, Eastwood is a vibrant and growing community with loads of upside. This bi-level has both front and rear access to both levels. This home was in the process of being renovated, however due to the change in plan the seller was unable to complete the renovation. 4 Bedrooms on the main floor and 4 bedrooms in the basement along with second kitchen in the basement. CLOSE TO ALL AMENITIES, SCHOOLS, MAJOR BUS ROUTES, GROCERY STORES & RESTAURANTS, MEDICAL SERVICES. \*Please note\* property is sold "as is where is at time of possession―. No warranties or representations. All appliances sold "as is".

Year Built 1961

Type Single Family

Sub-Type Detached Single Family

Style Bi-Level Status Active

#### **Exterior**

Exterior Wood, Stucco

Exterior Features Back Lane, Fenced, Landscaped, Playground Nearby, Public

Transportation, Schools, Shopping Nearby

Roof Asphalt Shingles

Construction Wood, Stucco

Foundation Concrete Perimeter