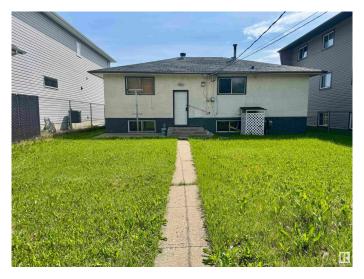

#### \$349.900

8 Bedroom, 2.00 Bathroom, 1,279 sqft Single Family on 0.00 Acres

Eastwood, Edmonton, AB

Investor Alert! Situated on a huge lot with and a double detached garage, this property is perfect for those looking to renovate or redevelop. With redevelopment happening all around, Eastwood is a vibrant and growing community with loads of upside. This bi-level has both front and rear access to both levels. This home was in the process of being renovated, however due to the change in plan the seller was unable to complete the renovation. 4 Bedrooms on the main floor and 4 bedrooms in the basement along with second kitchen in the basement. CLOSE TO ALL AMENITIES, SCHOOLS, MAJOR BUS ROUTES, GROCERY STORES & RESTAURANTS, MEDICAL SERVICES. \*Please note\* property is sold "as is where is at time of possession―. No warranties or representations. All appliances sold "as is".

#### **Exterior**

Exterior Wood, Stucco

Exterior Features Back Lane, Fenced, Landscaped, Playground Nearby, Public

Transportation, Schools, Shopping Nearby

Roof Asphalt Shingles

Construction Wood, Stucco

Foundation Concrete Perimeter