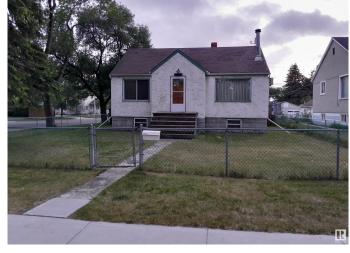

# \$329,000 - 12202 80 Street, Edmonton

MLS® #E4443469

## \$329,000

2 Bedroom, 1.00 Bathroom, 840 sqft Single Family on 0.00 Acres

Elmwood Park, Edmonton, AB

1 offer received. Will be presenting at 7 pm Sunday (Today) June 22. Builder's Alert! Corner Lot 50 x 150 ft on a quiet street in Elmwood Park. House is in good condition but needs work.

Built in 1950

# **Community Information**

Address 12202 80 Street

Area Edmonton

Subdivision Elmwood Park

City Edmonton
County ALBERTA

Province AB

Postal Code T5B 2P3