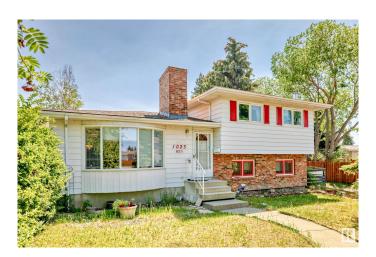

# \$499,900 - 1025 82 Street, Edmonton

MLS® #E4442934

#### \$499.900

5 Bedroom, 2.50 Bathroom, 1,230 sqft Single Family on 0.00 Acres

Satoo, Edmonton, AB

Welcome to this 4 level split home located in Satoo, Mill Woods. This home is situated on one of the biggest lots in Mill Woods measuring nearly 10,000 Square Feet and is Zoned RS which means small scale residential, multi units, duplex, row housing, second suites, backyard housing, and supportive housing. The home is great for a growing family!. The home has 5 bedrooms, a living room, family room, a large kitchen with ample cabinet and counter top space that looks onto the dining area. 3 washrooms with the master offering a 2 piece en suite. The home is situated on a massive lot with a side lane and a back lane. There is also a double detached garage in the back with a massive driveway for all your parking needs. Close to schools, shopping, and public transportation.

Year Built 1975

Type Single Family

Sub-Type Detached Single Family

Style 4 Level Split

Status Active

## **Exterior**

Exterior Wood, Brick, Metal, Stucco

Exterior Features Back Lane, Landscaped, Level Land, Playground Nearby, Public

Transportation, Schools, Shopping Nearby

Roof Asphalt Shingles

Construction Wood, Brick, Metal, Stucco