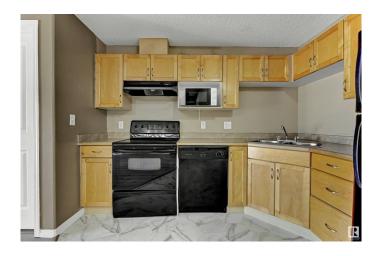

## \$189.999

2 Bedroom, 2.00 Bathroom, 832 sqft Condo / Townhouse on 0.00 Acres

Ellerslie, Edmonton, AB

PRICE REDUCED!!!!!! This bright and spacious 2nd floor condo features open-concept living, dining, and kitchen areas. creating an airy and welcoming space. 2 bedrooms and 2 full bathrooms with huge balcony and brand new carpet and flooring. -Condo Fee - includes heating, water, sewer, garbage and waste disposal, landscaping, reserve fund, common area insurance -Master bedroom has walk in closet. -In-suite laundry. Plenty of storage. -Well maintained building, Surrounded by walking trail. -24 hours security camera -Gym and fitness room -1 energized parking stall -plenty of free parking on Edwards drive and Easton drive -Easy access to Anthony Henday, Nisku, airport. Bus stop is steps away.

## Interior

Interior Features ensuite bathroom

Appliances Dishwasher-Built-In, Dryer, Garburator, Hood Fan, Oven-Microwave,

Refrigerator, Stove-Electric, Washer

Heating Baseboard, Natural Gas