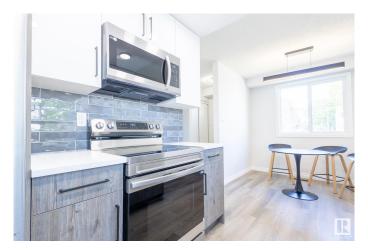

#### \$249.900

3 Bedroom, 1.50 Bathroom, 989 sqft Condo / Townhouse on 0.00 Acres

Belmont, Edmonton, AB

Fully renovated townhouse with low condo fees? Yes, please! This 3 bedroom, 1.5 bathroom townhouse was renovated top to bottom! Enjoy entertaining family and friends in the spacious living room while you prepare treats in a brand new kitchen. Soak in the evening sun on those warm summer days in your West facing fenced yard. With 3 spacious bedrooms and a fully finished basement, you will have plenty of room for the growing family. Located in Belmont, you are surrounded by multiple parks - Hermitage, Kernohan, Belmont, Kennedale - just to name a few. With easy access to the Yellowhead to the South and Anthony Henday to the North, you'll have easy access to the entire Capital City. This property needs to be seen in person to be fully appreciated! Welcome home!

# **Community Information**

Address 3f Clareview Village

Area Edmonton
Subdivision Belmont
City Edmonton
County ALBERTA

Province AB

Postal Code T5A 3P2