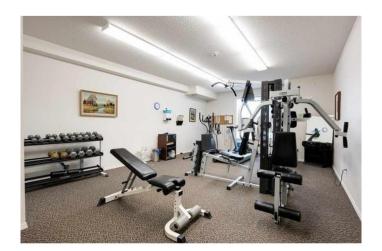

### \$214.999

1 Bedroom, 1.00 Bathroom, 713 sqft Condo / Townhouse on 0.00 Acres

Malmo Plains, Edmonton, AB

This 3rd floor unit has high ceilings, electric fireplace, in floor heating and in suite laundry. The living room has brand new laminate flooring. There is a large deck off the living room which boasts 100sq/ft, is sunny with a south exposure and has a natural gas BBQ hook-up. The building itself has a common room, a well equipped gym, mail in the front lobby, a wood working room, and a guest suite. There is an assigned stall in the heated underground parking and a private storage room. Parkade has a car wash bay. 10 blocks west of Southgate; a major transit hub. University of Alberta Campus and hospital close by. Condo is across from U of A farms, Saville sports centre and Foote Field. Safe and quiet building. Heat and water included. Photos are from before the tenant moved in

## **Amenities**

**Amenities** Exercise Room, No Animal H

**Parking** Parkade