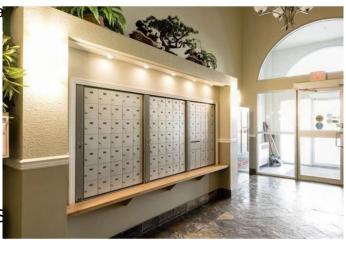

### \$214.999

1 Bedroom, 1.00 Bathroom, 713 sqft Condo / Townhouse on 0.00 Acres

Malmo Plains, Edmonton, AB

This 3rd floor unit has high ceilings, electric fireplace, in floor heating and in suite laundry. The living room has brand new laminate flooring. There is a large deck off the living room which boasts 100sq/ft, is sunny with a south exposure and has a natural gas BBQ hook-up. The building itself has a common room, a well equipped gym, mail in the front lobby, a wood working room, and a guest suite. There is an assigned stall in the heated underground parking and a private storage room. Parkade has a car wash bay. 10 blocks west of Southgate; a major transit hub. University of Alberta Campus and hospital close by. Condo is across from U of A farms, Saville sports centre and Foote Field. Safe and quiet building. Heat and water included. Photos are from before the tenant moved in