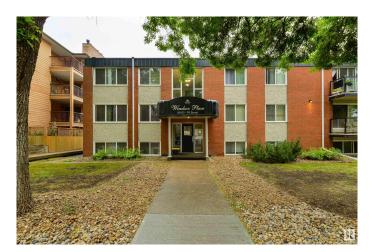

# \$89,900 - 204 10415 93 Street, Edmonton

MLS® #E4442628

#### \$89,900

2 Bedroom, 1.00 Bathroom, 722 sqft Condo / Townhouse on 0.00 Acres

Boyle Street, Edmonton, AB

Close to Jasper Ave, Rogers Place and the river valley, this location is unbeatable! This turn key condo has been recently updated with fresh paint and is ready for it's new owner! This home features a galley kitchen with modern cabinets and a dedicated dining area. The living room is large with plenty of room and many potential layout options for your furniture. Enjoy a spacious master bedroom and second bedroom, ideal for roommates, young families or a home office space. The 4 pc bath completes this space. Enjoy BBQing and your morning coffee from your East facing balcony. This unit comes with one stall and has plenty of street parking available. This location is ideal for young professionals who want to enjoy some of the city's best restaurants, events and recreation.

### **Exterior**

Exterior Wood, Brick, Vinyl

Exterior Features Back Lane, Flat Site, Landscaped, Shopping Nearby

Roof Flat

Construction Wood, Brick, Vinyl Foundation Concrete Perimeter