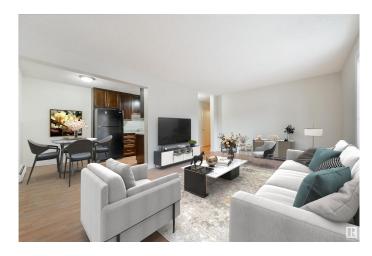

#### \$89,900

2 Bedroom, 1.00 Bathroom, 722 sqft Condo / Townhouse on 0.00 Acres

Boyle Street, Edmonton, AB

Close to Jasper Ave, Rogers Place and the river valley, this location is unbeatable! This turn key condo has been recently updated with fresh paint and is ready for it's new owner! This home features a galley kitchen with modern cabinets and a dedicated dining area. The living room is large with plenty of room and many potential layout options for your furniture. Enjoy a spacious master bedroom and second bedroom, ideal for roommates, young families or a home office space. The 4 pc bath completes this space. Enjoy BBQing and your morning coffee from your East facing balcony. This unit comes with one stall and has plenty of street parking available. This location is ideal for young professionals who want to enjoy some of the city's best restaurants, events and recreation.

# Interior

Appliances Dishwasher-Built-In, Microwave Hood Fan, Refrigerator, Stove-Electric,

Window Coverings

Heating Baseboard, Natural Gas