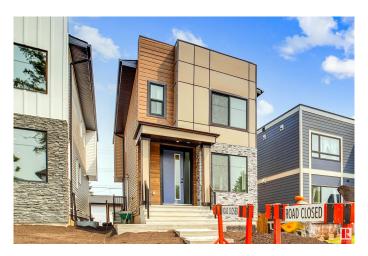

#### \$689,900

5 Bedroom, 4.00 Bathroom, 1,782 sqft Single Family on 0.00 Acres

West Jasper Place, Edmonton, AB

Brand new 1,780+ sq ft single-family home with a detached double car garage and a fully finished legal basement suite. This home is fully fenced, landscaped, and loaded with upgrades. The main floor features a living room, modern kitchen, full bath, and a bedroom/office. Upstairs offers three bedrooms, two full baths, open area and laundry. The legal basement suite adds extra living space or rental potential. Enjoy quartz countertops, luxury vinyl plank, upgraded tiles, carpet, and stainless steel appliances. With 9-foot ceilings and premium finishes throughout, this home offers exceptional value and style. Move-in readyâ€"don't miss this opportunity!

#### **Essential Information**

MLS® # E4442368 Price \$689,900

Bedrooms 5

Bathrooms 4.00

Full Baths 4

Square Footage 1,782 Acres 0.00

Year Built 2025

Type Single Family

## **Community Information**

Address 9811 155 Street

Area Edmonton

Subdivision West Jasper Place

City Edmonton
County ALBERTA

Province AB

Postal Code T5P 2L1