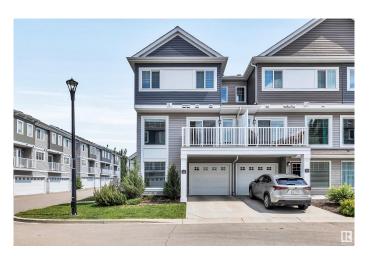

## \$344,900

2 Bedroom, 2.50 Bathroom, 1,436 sqft Condo / Townhouse on 0.00 Acres

Starling, Edmonton, AB

You will love this spacious and clean END UNIT townhome in Starling! This 2 storey home features an open concept main floor, a modern white kitchen with plenty of cabinet space and granite countertops, a pantry and tile backsplash and a spacious dining nook that leads out to the private balcony. The large living room is bright and has plenty of space for your home theatre setup. The upstairs has 2 primary bedrooms, each with their own 4 piece ensuite and walk in closet! Single attached garage is insulated and drywalled. Great location with easy access into St. Albert and Anthony Henday Drive. Some photos have been virtually staged.

## **Community Information**

Address 80 1391 Starling Drive

Area Edmonton
Subdivision Starling
City Edmonton
County ALBERTA

Province AB

Postal Code T5S 0L3

**Amenities** 

Amenities Ceiling 9 ft., Deck, No Animal Home, No Smoking Home, Parking-Visitor,

Vinyl Windows

Parking Spaces 2

Parking Insulated, Single Garage Attached

Interior

Interior Features ensuite bathroom

Appliances Dishwasher-Built-In, Dryer, Garage Control, Garage Opener, Microwave

Hood Fan, Refrigerator, Stove-Electric, Washer

Heating Forced Air-1, Natural Gas

Stories 3

Has Basement Yes

Basement None, No Basement

**Exterior** 

Exterior Wood, Vinyl

Exterior Features Corner Lot, Golf Nearby, Landscaped, Public Transportation, Schools,

**Shopping Nearby** 

Roof Asphalt Shingles

Construction Wood, Vinyl

Foundation Concrete Perimeter

**Additional Information** 

Date Listed June 13th, 2025

Days on Market 10

Zoning Zone 59