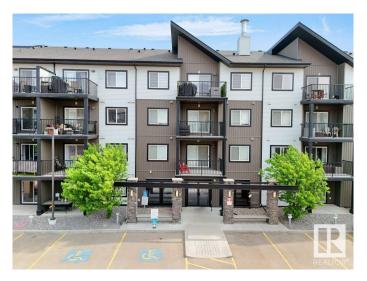

### \$227,000

2 Bedroom, 2.00 Bathroom, 714 sqft Condo / Townhouse on 0.00 Acres

Albany, Edmonton, AB

Location location, Location!!! nearby Movati Athletic, Walmart, Sobeys and many amenities, Beautiful condominium on main floor, building entrance is next to the door, good for accessibility, family with kids, senior or people with pets, parking is next to apartment. Balcony facing East, lots of sunshine, newly painted, 2 Bedroom and 2 Bathroom, 2 Parking on the surface. safe and secure building with security Cameras. Spacious rooms and main floor advantage.

#### **Essential Information**

MLS® # E4441771 Price \$227,000

Bedrooms 2 Bathrooms 2.00

Full Baths 2

Square Footage 714 Acres 0.00

Year Built 2013

Type Condo / Townhouse Sub-Type Lowrise Apartment

Style Multi Level Apartment

#### **Exterior**

Exterior Other, Vinyl

Exterior Features Public Transportation, Shopping Nearby, See Remarks

Roof Asphalt Shingles

Construction Other, Vinyl

Foundation Concrete Perimeter