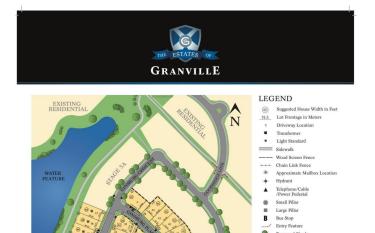

# \$470,800 - 3989 Ginsburg Cres, Edmonton

MLS® #E4441768

#### \$470,800

0 Bedroom, 0.00 Bathroom, Single Family on 0.00 Acres

Granville (Edmonton), Edmonton, AB

This is your chance to build with National Award Winning Builder, Vicky's Homes! Gorgeous 46 pocket walkout backing south onto a forest offers the privacy you have been yearning for. You can build a bungalow, minimum size 1600 sq.ft and the minimum sized 2 storey is 2400 sq.ft. This is a beautiful estate community, walking distance to new school. All amenities close by. Get it before it's gone! Price includes tax. Home Builder must build home to suit.



STAGE 5B/5C SITE PLAN



# **Essential Information**

| MLS® #    | E4441768        |
|-----------|-----------------|
| Price     | \$470,800       |
| Bathrooms | 0.00            |
| Acres     | 0.00            |
| Туре      | Single Family   |
| Sub-Type  | Vacant Lot/Land |
| Style     | 2 Storey        |
| Status    | Active          |

# **Community Information**

| 89 Ginsburg Cres   |
|--------------------|
| monton             |
| anville (Edmonton) |
| monton             |
| BERTA              |
|                    |



Province AB Postal Code T5T 4V1

### Exterior

Exterior Features Backs Onto Park/Trees, Private Setting, Schools

### **Additional Information**

Date Listed June 11th, 2025

Days on Market 12

Zoning Zone 58

DATA IS DEEMED RELIABLE BUT IS NOT GUARANTEED ACCURA