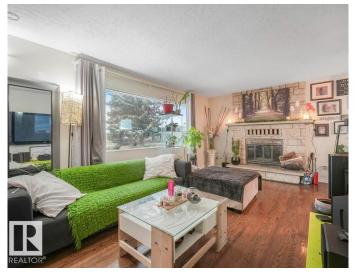

## \$379.999

3 Bedroom, 1.50 Bathroom, 1,012 sqft Single Family on 0.00 Acres

Killarney, Edmonton, AB

Welcome to 9524 129A Ave NW, a centrally located basement home on a generous 7,869 sq. ft. lot with rear lane access. Ideally situated within walking distance to all three levels of schools and just minutes from NAIT, this property offers excellent access to 97 Street NW and Yellowhead Trail, making commuting and daily errands a breeze. The home features an unfinished basement, back lane access to an oversized garage, RV parking, and a dog run, perfect for families, hobbyists, or investors alike. The spacious lot presents exciting potential for future redevelopment or rezoning opportunities. Buyers are encouraged to contact the City of Edmonton to explore the possibilities. Don't miss out on this opportunity in a prime Edmonton location. Priced to sell!

## Interior

Appliances Dryer, Refrigerator, Stove-Electric, Washer

Heating Forced Air-1, Natural Gas

Stories 1

Has Basement Yes

Basement Full, Unfinished