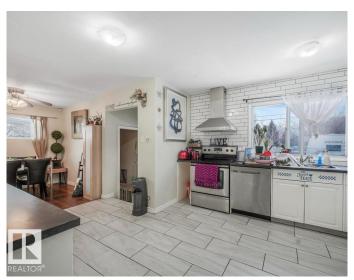

## \$379.999

3 Bedroom, 1.50 Bathroom, 1,012 sqft Single Family on 0.00 Acres

Killarney, Edmonton, AB

Welcome to 9524 129A Ave NW, a centrally located basement home on a generous 7,869 sq. ft. lot with rear lane access. Ideally situated within walking distance to all three levels of schools and just minutes from NAIT, this property offers excellent access to 97 Street NW and Yellowhead Trail, making commuting and daily errands a breeze. The home features an unfinished basement, back lane access to an oversized garage, RV parking, and a dog run, perfect for families, hobbyists, or investors alike. The spacious lot presents exciting potential for future redevelopment or rezoning opportunities. Buyers are encouraged to contact the City of Edmonton to explore the possibilities. Don't miss out on this opportunity in a prime Edmonton location. Priced to sell!

## Interior

Appliances Dryer, Refrigerator, Stove-Electric, Washer

Heating Forced Air-1, Natural Gas

Stories 1

Has Basement Yes

Basement Full, Unfinished