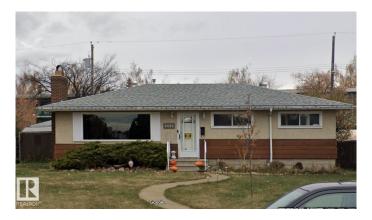

# \$379,999 - 9524 129a Avenue, Edmonton

MLS® #E4441613

## \$379.999

3 Bedroom, 1.50 Bathroom, 1,012 sqft Single Family on 0.00 Acres

Killarney, Edmonton, AB

Welcome to 9524 129A Ave NW, a centrally located basement home on a generous 7,869 sq. ft. lot with rear lane access. Ideally situated within walking distance to all three levels of schools and just minutes from NAIT, this property offers excellent access to 97 Street NW and Yellowhead Trail, making commuting and daily errands a breeze. The home features an unfinished basement, back lane access to an oversized garage, RV parking, and a dog run, perfect for families, hobbyists, or investors alike. The spacious lot presents exciting potential for future redevelopment or rezoning opportunities. Buyers are encouraged to contact the City of Edmonton to explore the possibilities. Don't miss out on this opportunity in a prime Edmonton location. Priced to sell!

Year Built 1959

Type Single Family

Sub-Type Detached Single Family

Style Bungalow Status Active

Status Active

#### **Exterior**

Exterior Wood, Stucco

Exterior Features Back Lane, Fenced

Roof Asphalt Shingles

Construction Wood, Stucco

Foundation Concrete Perimeter