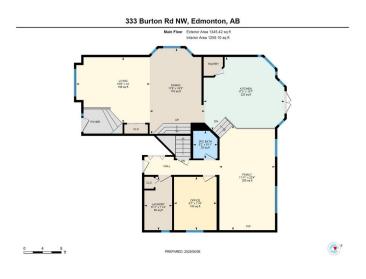

#### \$699,888

4 Bedroom, 3.50 Bathroom, 2,249 sqft Single Family on 0.00 Acres

Bulyea Heights, Edmonton, AB

A masterpiece of modern living, this impeccably renovated 4-bedroom, 3.5-bathroom sanctuary in coveted Bulyea Heights dazzles with a chef's dream kitchen (2022), new roof (2022), and premium upgrades throughout - including energy-efficient triple-pane windows and high-performance furnace - all wrapped in an elegant open-concept design featuring dual living areas, a sophisticated home office, and a spectacular basement entertainment space, while enjoying one of Edmonton's most privileged locations mere moments from River Valley's lush trails, top-tier schools, and serene dry ponds - this is luxury living perfected.

#### **Essential Information**

MLS® # E4441105 Price \$699,888

Bedrooms 4

Bathrooms 3.50

Full Baths 3

Half Baths 1

Square Footage 2,249

Acres 0.00

## **Community Information**

Address 333 Burton Road

Area Edmonton

Subdivision Bulyea Heights

City Edmonton
County ALBERTA

Province AB

Postal Code T6R 2G7