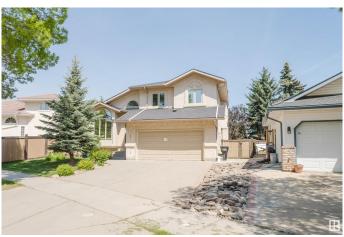

#### \$699,888

4 Bedroom, 3.50 Bathroom, 2,249 sqft Single Family on 0.00 Acres

Bulyea Heights, Edmonton, AB

A masterpiece of modern living, this impeccably renovated 4-bedroom, 3.5-bathroom sanctuary in coveted Bulyea Heights dazzles with a chef's dream kitchen (2022), new roof (2022), and premium upgrades throughout - including energy-efficient triple-pane windows and high-performance furnace - all wrapped in an elegant open-concept design featuring dual living areas, a sophisticated home office, and a spectacular basement entertainment space, while enjoying one of Edmonton's most privileged locations mere moments from River Valley's lush trails, top-tier schools, and serene dry ponds - this is luxury living perfected.

## **Community Information**

Address 333 Burton Road

Area Edmonton

Subdivision Bulyea Heights

City Edmonton
County ALBERTA

Province AB

Postal Code T6R 2G7

#### **Exterior**

Exterior Wood, Stucco

Exterior Features Landscaped, Public Transportation, Schools, See Remarks

Roof Pine Shakes

Construction Wood, Stucco

Foundation Concrete Perimeter