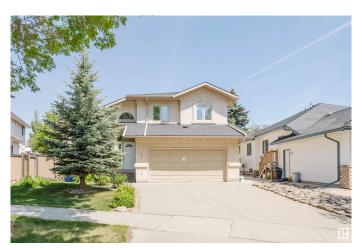

#### \$699,888

4 Bedroom, 3.50 Bathroom, 2,249 sqft Single Family on 0.00 Acres

Bulyea Heights, Edmonton, AB

A masterpiece of modern living, this impeccably renovated 4-bedroom, 3.5-bathroom sanctuary in coveted Bulyea Heights dazzles with a chef's dream kitchen (2022), new roof (2022), and premium upgrades throughout - including energy-efficient triple-pane windows and high-performance furnace - all wrapped in an elegant open-concept design featuring dual living areas, a sophisticated home office, and a spectacular basement entertainment space, while enjoying one of Edmonton's most privileged locations mere moments from River Valley's lush trails, top-tier schools, and serene dry ponds - this is luxury living perfected.

## **Community Information**

Address 333 Burton Road

Area Edmonton

Subdivision Bulyea Heights

City Edmonton
County ALBERTA

Province AB

Postal Code T6R 2G7

#### **Exterior**

Exterior Wood, Stucco

Exterior Features Landscaped, Public Transportation, Schools, See Remarks

Roof Pine Shakes

Construction Wood, Stucco

Foundation Concrete Perimeter