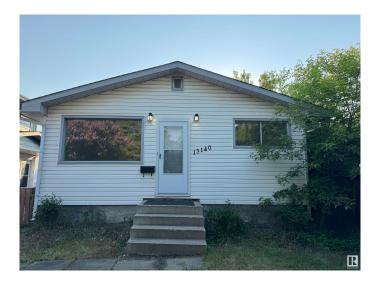

# \$349,800 - 13140 65 Street, Edmonton

MLS® #E4440383

## \$349,800

5 Bedroom, 2.00 Bathroom, 842 sqft Single Family on 0.00 Acres

Belvedere, Edmonton, AB

In the heart of established Belvedere, this newly renovated bungalow features five bedrooms and two separate kitchens. Tons of natural light fill all the living space through its large windows. Conveniently located steps away from schools, shopping and bus routes; this home ideal for families. Minutes from Fort Road & the Yellowhead Trail makes commuting a breeze. A large deck connects the rear entrance to the lovely back yard. Obtain high returns as an investment property with multiple rental possibilities! Don't miss out!

## **Community Information**

Address 13140 65 Street

Area Edmonton
Subdivision Belvedere
City Edmonton
County ALBERTA

Province AB

Postal Code T5A 1A3