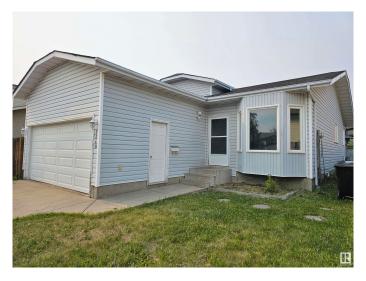

# \$399,000 - 9340 180a Avenue, Edmonton

MLS® #E4440192

### \$399,000

3 Bedroom, 2.00 Bathroom, 1,078 sqft Single Family on 0.00 Acres

Lago Lindo, Edmonton, AB

1078 SqFt 3 bedroom, 2 bath 4 level split with Double Attached Garage situated in a mature neighborhood of "Lago Lingo." The Family room has a woodburning "Fireplace" and "Vaulted Ceiling." Main floor laminate, good size Kitchen features a "Skylight," main bath features a bay window, a soaker tub and a separate shower with connecting door to master bath.\* The roof shingles, the furnace and HWT are newer. All 4 levels are finished except the laundry/Furnace room.\* Fully fenced backyard with huge 2 tiered deck. A great home in a superior location! Quick possession possible!