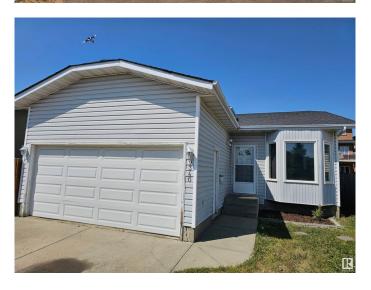

# \$399,000 - 9340 180a Avenue, Edmonton

MLS® #E4440192

### \$399,000

3 Bedroom, 2.00 Bathroom, 1,078 sqft Single Family on 0.00 Acres

Lago Lindo, Edmonton, AB

1078 SqFt 3 bedroom, 2 bath 4 level split with Double Attached Garage situated in a mature neighborhood of "Lago Lingo." The Family room has a woodburning "Fireplace" and "Vaulted Ceiling." Main floor laminate, good size Kitchen features a "Skylight," main bath features a bay window, a soaker tub and a separate shower with connecting door to master bath.\* The roof shingles, the furnace and HWT are newer. All 4 levels are finished except the laundry/Furnace room.\* Fully fenced backyard with huge 2 tiered deck. A great home in a superior location! Quick possession possible!