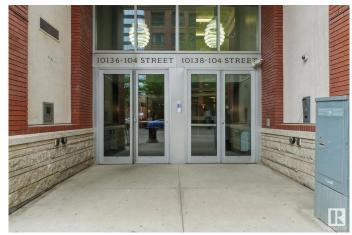

NDEM STALL) Perched on the 27th floor, this spacious 1089 sq ft condo offers breathtaking views of Rogers Place and West Edmonton. Featuring one of the largest floor plans in the building, this clean and bright unit boasts a white kitchen with stainless steel appliances, wood floors throughout with neutral finishings, an open concept living space, and a generous primary suite with ensuite. Enjoy sunsets from your expansive windows and the unbeatable convenience of a tandem parking stall for two vehicles. Priced to sellâ€"this is the best value in the building! Don't miss your chance to own a sky-high gem in the heart of downtown.



#### **Essential Information**

MLS® # E4440107 Price \$319,900

Bedrooms 2 Bathrooms 2.00

Full Baths 2

Square Footage 1,089

Acres 0.00

Year Built 2006







Type Condo / Townhouse
Sub-Type Apartment High Rise
Style Single Level Apartment

Status Active

# **Community Information**

Address 2701 10136 104 Street

Area Edmonton

Subdivision Downtown (Edmonton)

City Edmonton
County ALBERTA

Province AB

Postal Code T5J 0B5

## **Amenities**

Amenities See Remarks

Parking Heated, Parkade, Underground

#### Interior

Interior Features ensuite bathroom

Appliances Dishwasher-Built-In, Dryer, Microwave Hood Fan, Refrigerator,

Stove-Electric, Washer

Heating Baseboard, Hot Water, Natural Gas

# of Stories 30 Stories 1

Has Basement Yes

Basement None, No Basement

#### **Exterior**

Exterior Concrete, Brick
Exterior Features See Remarks

Roof Concrete Tiles

Construction Concrete, Brick

Foundation Concrete Perimeter

#### **Additional Informat