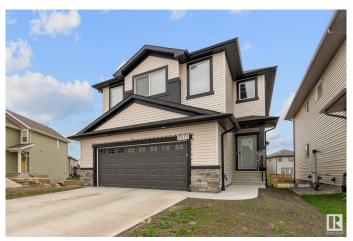

### \$689.000

4 Bedroom, 3.00 Bathroom, 2,293 sqft Single Family on 0.00 Acres

Maple Crest, Edmonton, AB

Nestled in the desirable Maple neighborhood, this stunning 4-bed, 3-bath home is now available for sale. Ideal for families or those who love to entertain, this property boasts a spacious layout and desirable features. The heart of the home is the modern kitchen, complete with a convenient island and a walk-in pantry, perfect for storing all your culinary essentials. You'll also appreciate the convenience of the double attached garage, protecting your vehicles from the elements. Retreat to the luxurious main bedroom ensuite. featuring dual sinks, a soaking bathtub, and a sleek glass standing shower. Completing the interior is a dedicated laundry room and a convenient entrance into the basement, offering potential for future customization.

#### **Exterior**

Exterior Wood, Vinyl

Exterior Features Airport Nearby, Golf Nearby, Park/Reserve, Playground Nearby, Public

Transportation, Schools, Shopping Nearby

Roof Asphalt Shingles

Construction Wood, Vinyl