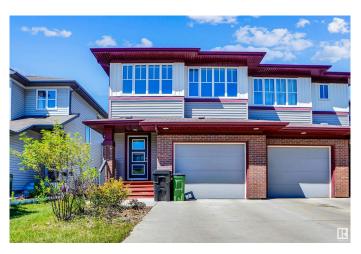

### \$474,900

3 Bedroom, 2.50 Bathroom, 1,489 sqft Single Family on 0.00 Acres

Cavanagh, Edmonton, AB

Beautiful 1488 Sq Ft Half Duplex in Cavanagh â€" Must See! Built by Pacesetter Homes, this well-maintained half duplex features 3 spacious bedrooms, a versatile bonus room, 2.5 bathrooms, and a single attached garage. The main floor offers a warm family room and a modern kitchen with quality finishes. Enjoy hardwood, tile, and carpet flooring throughout. The home is fully landscaped and move-in ready. Located in the desirable Cavanagh community, it's close to shopping, schools, parks, and the Amazon warehouseâ€"perfect for families or professionals. Don't miss this great opportunity to own a stylish and functional home in a fantastic location.

#### **Exterior**

Exterior Wood, Stone, Vinyl

Exterior Features Park/Reserve, Public Transportation, Shopping Nearby

Roof Asphalt Shingles

Construction Wood, Stone, Vinyl Foundation Concrete Perimeter