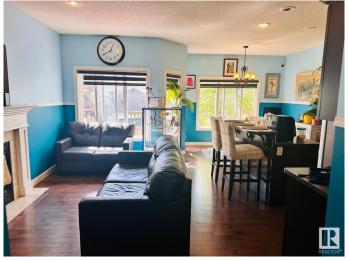

#### \$429.000

3 Bedroom, 3.50 Bathroom, 1,431 sqft Single Family on 0.00 Acres

Laurel, Edmonton, AB

Welcome to this Beautiful duplex with finished basement with city permit ,located in the heart of laurel, great deal for first time home buyers or investors, This 1431 sq ft duplex. Main floor has open concept kitchen with access to the large living room and dining room. 2 piece bath completes this level. Upstairs you'll see master bedroom with ensuite and 2 other bedrooms and a full bathroom and Bonus room. The basement consist of large entertainment area with full 4 psc Bath. The property is fully landscaped and fenced with a deck. Close to schools, parks & shopping, Meadows rec center. This property won't be in the market to long.

#### Interior

Interior Features ensuite bathroom

Appliances Dishwasher-Built-In, Dryer, Garage Control, Garage Opener, Hood Fan,

Refrigerator, Stove-Electric, Washer

Heating Forced Air-1, Natural Gas

Stories 3