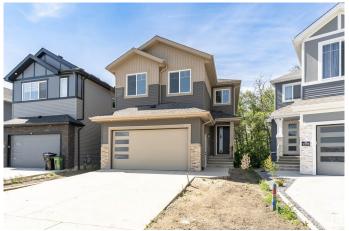

#### \$799.999

3 Bedroom, 3.00 Bathroom, 2,464 sqft Single Family on 0.00 Acres

Edgemont (Edmonton), Edmonton, AB

Stylish 3-Bedroom Walkout Home Backing onto Green Space! This beautifully designed 3-bedroom, 3 full bathroom home with a main floor den is located in the sought-after community of Woodhaven. Situated on a full walkout lot, it backs onto a peaceful, tree-lined green space with direct access to a walking path. The open-concept main floor features large windows, allowing natural light to fill the space, and a modern kitchen with high-end finishesâ€"plus a convenient spice kitchen. The main floor den and full bath offer flexibility for guests or a home office. Upstairs, spacious bedrooms and a thoughtful layout provide comfort and functionality. Highlights include: walkout basement with scenic views, spice kitchen, double car garage, and a quiet, family-friendly location.

#### **Exterior**

Exterior Wood, Vinyl
Exterior Features Cul-De-Sac

Roof Asphalt Shingles

Construction Wood, Vinyl

Foundation Concrete Perimeter