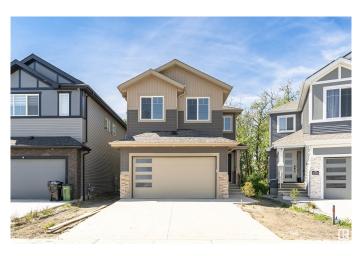

#### \$799.999

3 Bedroom, 3.00 Bathroom, 2,464 sqft Single Family on 0.00 Acres

Edgemont (Edmonton), Edmonton, AB

Stylish 3-Bedroom Walkout Home Backing onto Green Space! This beautifully designed 3-bedroom, 3 full bathroom home with a main floor den is located in the sought-after community of Woodhaven. Situated on a full walkout lot, it backs onto a peaceful, tree-lined green space with direct access to a walking path. The open-concept main floor features large windows, allowing natural light to fill the space, and a modern kitchen with high-end finishesâ€"plus a convenient spice kitchen. The main floor den and full bath offer flexibility for guests or a home office. Upstairs, spacious bedrooms and a thoughtful layout provide comfort and functionality. Highlights include: walkout basement with scenic views, spice kitchen, double car garage, and a quiet, family-friendly location.

#### **Exterior**

Exterior Wood, Vinyl
Exterior Features Cul-De-Sac

Roof Asphalt Shingles

Construction Wood, Vinyl

Foundation Concrete Perimeter