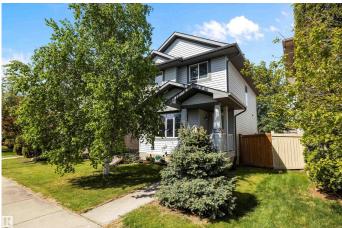

#### \$385,000

2 Bedroom, 1.50 Bathroom, 1,216 sqft Single Family on 0.00 Acres

Ellerslie, Edmonton, AB

Welcome Home! This stylish & affordable NEWLY PAINTED starter home, just steps from a lake with walking paths, perfectly blends quality & comfort, making it an absolute must-see! Step inside to discover a spacious family room, warmed by a cozy corner gas fireplace;perfect for relaxing evenings.The kitchen offers an abundance of counter space & cabinetry, ideal for culinary adventures, while patio doors open onto a massive southwest-facing deck, tailor-made for summer entertaining. A convenient 2pc bath completes the main floor. Upstairs, you'll find 2 generously sized bedrooms, each boasting walk-in closets & sharing a sleek 4pc bath. The tastefully landscaped yard & private setting offer the perfect backdrop for long summer days. With an unfinished basement ready for your creative vision, this home is ready to grow with you! Upgrades: Shingles (23); Furnace/HWT/AC (23) Luxury Vinyl Plank Flooring (24) Carpet (24), Fridge/Stove/HoodMicrowave (23), Dishwasher (24), washer (23) Dryer (24) Paint (25)

## Exterior

| Exterior          | Wood, Vinyl                                                                                                                     |
|-------------------|---------------------------------------------------------------------------------------------------------------------------------|
| Exterior Features | Airport Nearby, Back Lane, Fenced, Fruit Trees/Shrubs, Golf Nearby, Landscaped, Public Transportation, Schools, Shopping Nearby |
| Roof              | Asphalt Shingles                                                                                                                |
| Construction      | Wood, Vinyl                                                                                                                     |