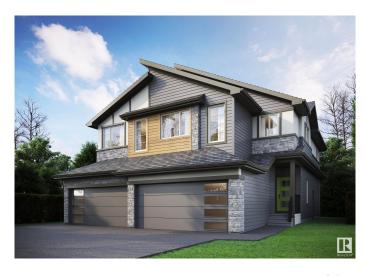

# \$499,900 - 4156 Kinglet Drive, Edmonton

MLS® #E4438886

## \$499,900

3 Bedroom, 2.50 Bathroom, 1,665 sqft Single Family on 0.00 Acres

Kinglet Gardens, Edmonton, AB

Welcome to 4156 Kinglet Drive NW, where thoughtful design meets unbeatable value! This Oxford model by City Homes Master Builder offers 1665 sq ft of stylish, functional living space in the vibrant community of Kinglet. Featuring 3 bedrooms, 2.5 bathrooms, and a bright central bonus room, this home is perfect for growing families or professionals needing extra space. The open-concept main floor is ideal for entertaining, while the separate side entrance adds flexibility and future suite potential. Enjoy the ease of a double attached garage, plus the bonus of included appliances and full landscapingâ€"just move in and enjoy! Surrounded by nature and minutes from trails, parks, and all west-end amenities, this home checks every box for comfort, convenience, and opportunity.

Acres 0.00 Year Built 2025

Type Single Family

Sub-Type Half Duplex

Style 2 Storey

Status Active