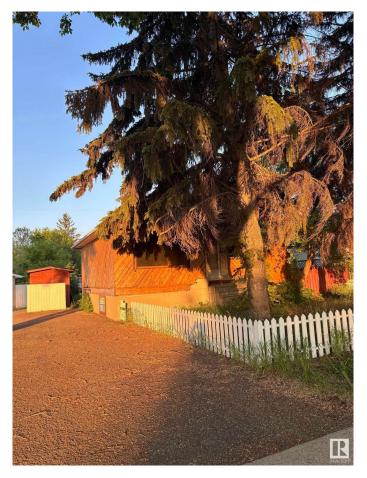

## \$255,000

2 Bedroom, 1.00 Bathroom, 721 sqft Single Family on 0.00 Acres

Beacon Heights, Edmonton, AB

HANDYMAN SPECIAL !! Lot Size - 608SqM (52' x 124') with RS Zoning. Environmental report Done and ready to be demolished if someone is looking to build Big single unit or two Duplex or Laned homes. Discover a remarkable opportunity presented by this bungalow/lot, conveniently located in Beacon Heights. Whether you're eager to undertake a renovation project or seeking an investment opportunity, this bungalow offers the potential to realize your vision.

**Exterior** 

Exterior Wood, Stucco

Exterior Features Fenced, Landscaped

Roof Asphalt Shingles

Construction Wood, Stucco

Foundation Block