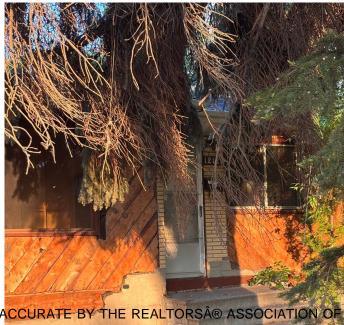

## \$255,000

2 Bedroom, 1.00 Bathroom, 721 sqft Single Family on 0.00 Acres

Beacon Heights, Edmonton, AB

HANDYMAN SPECIAL !! Lot Size - 608SqM (52' x 124') with RS Zoning. Environmental report Done and ready to be demolished if someone is looking to build Big single unit or two Duplex or Laned homes. Discover a remarkable opportunity presented by this bungalow/lot, conveniently located in Beacon Heights. Whether you're eager to undertake a renovation project or seeking an investment opportunity, this bungalow offers the potential to realize your vision.

**Exterior** 

Exterior Wood, Stucco

Exterior Features Fenced, Landscaped

Roof Asphalt Shingles

Construction Wood, Stucco

Foundation Block