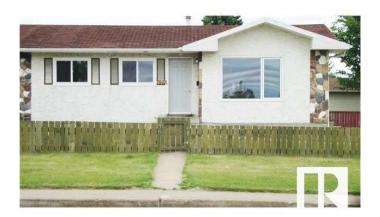

# \$439,000 - 7807 36 Avenue, Edmonton

MLS® #E4438552

#### \$439.000

5 Bedroom, 2.00 Bathroom, 949 sqft Single Family on 0.00 Acres

Richfield, Edmonton, AB

Investor Alert! Fully renovated half duplex bungalow in Lee Ridge, Mill Woodsâ€"perfect for first-time buyers or savvy investors. Rare opportunity for a visionary developer. Sitting on a 70' x 70' (5,000 sq ft) lot, this home features 5 bedrooms and 6-8 parking stalls. The main floor includes 3 bedrooms, a full bath, a bright living room, an updated kitchen with new appliances, and laundry. The fully finished basement has a separate entrance, 2 bedrooms, a second kitchen, second laundry, and living spaceâ€"ideal for a nanny or in-law suite. Recent upgrades include new flooring, paint, kitchens, and bathrooms. Walking distance to schools, parks, shopping, and transit. A must-see with high potential for future redevelopment!