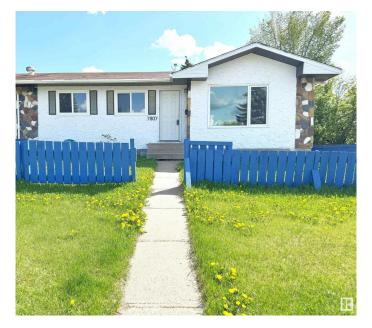

# \$439,000 - 7807 36 Avenue, Edmonton

MLS® #E4438552

#### \$439.000

5 Bedroom, 2.00 Bathroom, 949 sqft Single Family on 0.00 Acres

Richfield, Edmonton, AB

Investor Alert! Fully renovated half duplex bungalow in Lee Ridge, Mill Woodsâ€"perfect for first-time buyers or savvy investors. Rare opportunity for a visionary developer. Sitting on a 70' x 70' (5,000 sq ft) lot, this home features 5 bedrooms and 6-8 parking stalls. The main floor includes 3 bedrooms, a full bath, a bright living room, an updated kitchen with new appliances, and laundry. The fully finished basement has a separate entrance, 2 bedrooms, a second kitchen, second laundry, and living spaceâ€"ideal for a nanny or in-law suite. Recent upgrades include new flooring, paint, kitchens, and bathrooms. Walking distance to schools, parks, shopping, and transit. A must-see with high potential for future redevelopment!