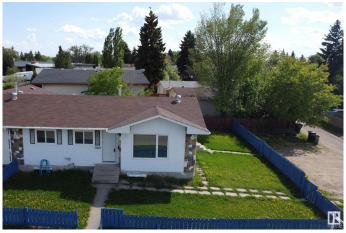

# \$439,000 - 7807 36 Avenue, Edmonton

MLS® #E4438552

#### \$439.000

5 Bedroom, 2.00 Bathroom, 949 sqft Single Family on 0.00 Acres

Richfield, Edmonton, AB

Investor Alert! Fully renovated half duplex bungalow in Lee Ridge, Mill Woodsâ€"perfect for first-time buyers or savvy investors. Rare opportunity for a visionary developer. Sitting on a 70' x 70' (5,000 sq ft) lot, this home features 5 bedrooms and 6-8 parking stalls. The main floor includes 3 bedrooms, a full bath, a bright living room, an updated kitchen with new appliances, and laundry. The fully finished basement has a separate entrance, 2 bedrooms, a second kitchen, second laundry, and living spaceâ€"ideal for a nanny or in-law suite. Recent upgrades include new flooring, paint, kitchens, and bathrooms. Walking distance to schools, parks, shopping, and transit. A must-see with high potential for future redevelopment!