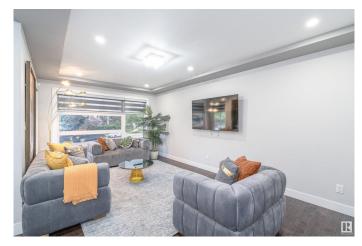

#### \$758,880

4 Bedroom, 3.50 Bathroom, 2,067 sqft Single Family on 0.00 Acres

Pleasantview (Edmonton), Edmonton, AB

Welcome to this beautifully upgraded home located just minutes from University of Alberta! This spacious and sun-filled property features 3 bedrooms and 2.5 bathrooms upstairs, perfect blend of comfort and convenience for your family. The separate entrance basement is fully finished with 1 bedroom, 1 bathroom, and a second kitchen, making it perfect for in-laws, or guest accommodation. Enjoy modern renovations throughout, a move-in-ready condition, and excellent transit access. Whether you're looking for a place to call home or a smart investment opportunity, this home has it all. Don't miss outâ€"just move in and start enjoying!

### Interior

Interior Features ensuite bathroom

Appliances Dishwasher-Built-In, Garage Opener, Hood Fan, Stove-Countertop

Electric, Stove-Countertop Gas, Dryer-Two, Refrigerators-Two,

Washers-Two, Curtains and Blinds