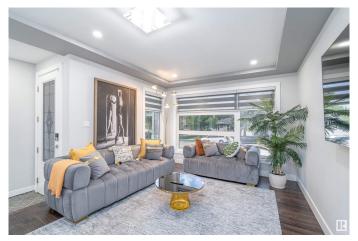

#### \$758,880

4 Bedroom, 3.50 Bathroom, 2,067 sqft Single Family on 0.00 Acres

Pleasantview (Edmonton), Edmonton, AB

Welcome to this beautifully upgraded home located just minutes from University of Alberta! This spacious and sun-filled property features 3 bedrooms and 2.5 bathrooms upstairs, perfect blend of comfort and convenience for your family. The separate entrance basement is fully finished with 1 bedroom, 1 bathroom, and a second kitchen, making it perfect for in-laws, or guest accommodation. Enjoy modern renovations throughout, a move-in-ready condition, and excellent transit access. Whether you're looking for a place to call home or a smart investment opportunity, this home has it all. Don't miss outâ€"just move in and start enjoying!

### Interior

Interior Features ensuite bathroom

Appliances Dishwasher-Built-In, Garage Opener, Hood Fan, Stove-Countertop

Electric, Stove-Countertop Gas, Dryer-Two, Refrigerators-Two,

Washers-Two, Curtains and Blinds