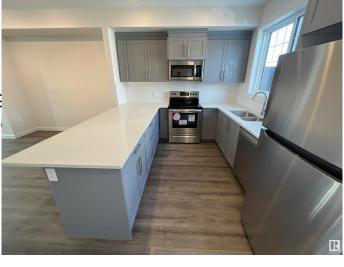

### \$385,000

3 Bedroom, 2.50 Bathroom, 1,369 sqft Condo / Townhouse on 0.00 Acres

Crystallina Nera West, Edmonton, AB

This 3 bed, 2.5 bath townhome is stylish, spotless, and ready for its next owner. You'll love the open concept layout with 9' ceilings. The kitchen is a beauty with extended cabinets, tons of counter space, tile backsplash, and stainless appliances. Bright living and dining areas lead to a private patio with BBQ gas line. Upstairs has 3 generous bedrooms including a king-sized primary with dual closets and ensuite with oversized glass shower. You'll also find a 4pc main bath and convenient upper laundry. The main floor flex room is the bonus space everyone wantsâ€"office, gym, extra loungeâ€"you choose. Parking is a dream with a double attached garage. Tucked into a great community with parks, trails, and easy access to CFB Edmonton, the Henday, and nearby shops.

### Interior

Interior Features ensuite bathroom

Appliances Dishwasher-Built-In, Dryer, G

Hood Fan, Refrigerator, Stov

Heating Forced Air-1, Natural Gas

Stories 3

Has Basement Yes

Basement None, Finished