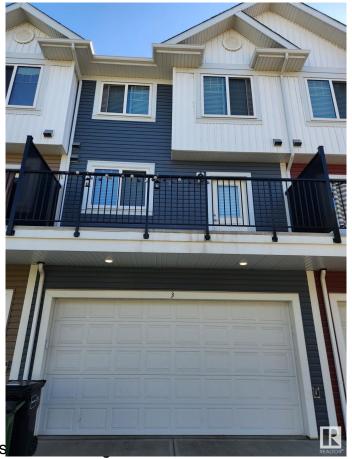

### \$385,000

3 Bedroom, 2.50 Bathroom, 1,369 sqft Condo / Townhouse on 0.00 Acres

Crystallina Nera West, Edmonton, AB

This 3 bed, 2.5 bath townhome is stylish, spotless, and ready for its next owner. You'll love the open concept layout with 9' ceilings. The kitchen is a beauty with extended cabinets, tons of counter space, tile backsplash, and stainless appliances. Bright living and dining areas lead to a private patio with BBQ gas line. Upstairs has 3 generous bedrooms including a king-sized primary with dual closets and ensuite with oversized glass shower. You'll also find a 4pc main bath and convenient upper laundry. The main floor flex room is the bonus space everyone wantsâ€"office, gym, extra loungeâ€"you choose. Parking is a dream with a double attached garage. Tucked into a great community with parks, trails, and easy access to CFB Edmonton, the Henday, and nearby shops.

### **Amenities**

Amenities Deck, Hot Water Natural Gas

Parking Double Garage Attached