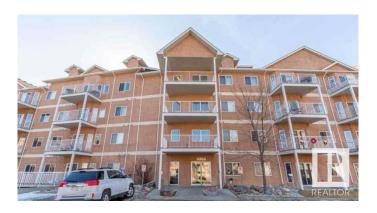

# \$174,900

2 Bedroom, 2.00 Bathroom, 1,061 sqft Condo / Townhouse on 0.00 Acres

Clareview Town Centre, Edmonton, AB

Welcome to the Estates of Clareview! This petfree and carpet-free 3rd floor, Northwest facing suite has it all including 2 spacious bedrooms, 2 full bathrooms, in-suite laundry, open concept living space, 9 ft ceilings, underground heated parking and recently upgraded appliances. This spacious, 1108 sq ft condo is just steps from the Clareview transit center, an LRT station, and close to all the amenities. However, you may not need to leave your home often as owning this suite provides you full access to the building's own car wash, recreational room, exercise gym, and private boardroom.

## **Exterior**

Exterior Wood, Stucco

Exterior Features Playground Nearby, Public Transportation, Schools, Shopping Nearby

Roof Asphalt Shingles

Construction Wood, Stucco

Foundation Concrete Perimeter