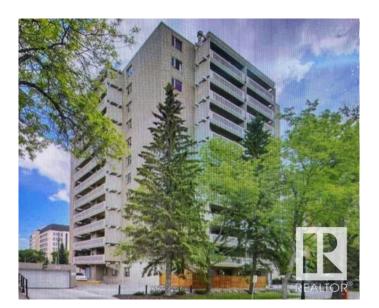

### \$255,000

2 Bedroom, 2.00 Bathroom, 1,346 sqft Condo / Townhouse on 0.00 Acres

WîhkwÃantôwin, Edmonton, AB

Welcome Home!! Super location, 3rd floor unit in Westwind Estates. Large entrance to this suite and opens to a very spacious living room featuring a wood burning fireplace and a super large balcony with views all around. 2 bedroom, 2 bathroom suite with vinyl plank flooring thru-out. Dining area adjoins the galley kitchen and unit features in-suite laundry and loads of storage space. Heated underground parking is also included. Super location with just a short walk to the river valley, shopping, restaurants and the LRT.

Built in 1977

#### **Essential Information**

MLS® # E4437149 Price \$255,000

Bedrooms 2
Bathrooms 2.00
Full Baths 2

Square Footage 1,346 Acres 0.00 Year Built 1977

Type Condo / Townhouse
Sub-Type Apartment High Rise
Style Single Level Apartment