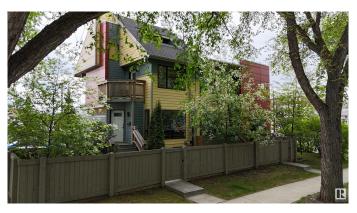

#### \$824,000

6 Bedroom, 5.00 Bathroom, 2,758 sqft Single Family on 0.00 Acres

Westmount, Edmonton, AB

Discover this exceptional 2012-built triplex, perfectly situated just one block from the vibrant 124th Street in downtown Edmonton. Nestled in a highly walkable neighborhood, this property offers unparalleled access to public transit, trendy restaurants, and boutique shops. With its sleek Hardie board siding, stucco exterior, and striking architectural design, the triplex blends seamlessly with the charm of the tree-lined streets in this sought-after area. Each suite comes with 2 bedrooms. Fully occupied with a history of zero vacancies, this property is a proven income-generator, thanks to its prime location and well-designed layout. Each unit features a spacious full basement, in-suite laundry, and access to a private parking pad, ensuring tenant comfort and long-term appeal. Don't miss this rare opportunity to own a turnkey investment property

## **Community Information**

Address 12430 105 Avenue

Area Edmonton
Subdivision Westmount
City Edmonton
County ALBERTA

Province AB

Postal Code T5N 0Y6

### **Exterior**

Exterior Wood, Vinyl, Hardie Board Siding

Exterior Features Corner Lot, Fenced, Playground Nearby, Shopping Nearby, Treed Lot

Roof Asphalt Shingles

Construction Wood, Vinyl, Hardie Board Siding