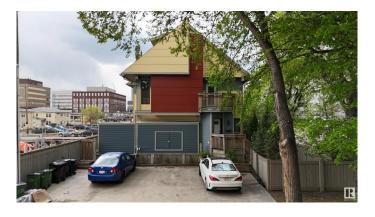

#### \$824,000

6 Bedroom, 5.00 Bathroom, 2,758 sqft Single Family on 0.00 Acres

Westmount, Edmonton, AB

Discover this exceptional 2012-built triplex, perfectly situated just one block from the vibrant 124th Street in downtown Edmonton. Nestled in a highly walkable neighborhood, this property offers unparalleled access to public transit, trendy restaurants, and boutique shops. With its sleek Hardie board siding, stucco exterior, and striking architectural design, the triplex blends seamlessly with the charm of the tree-lined streets in this sought-after area. Each suite comes with 2 bedrooms. Fully occupied with a history of zero vacancies, this property is a proven income-generator, thanks to its prime location and well-designed layout. Each unit features a spacious full basement, in-suite laundry, and access to a private parking pad, ensuring tenant comfort and long-term appeal. Don't miss this rare opportunity to own a turnkey investment property

### **Exterior**

Exterior Wood, Vinyl, Hardie Board Siding

Exterior Features Corner Lot, Fenced, Playground Nearby, Shopping Nearby, Treed Lot

Roof Asphalt Shingles

Construction Wood, Vinyl, Hardie Board Siding