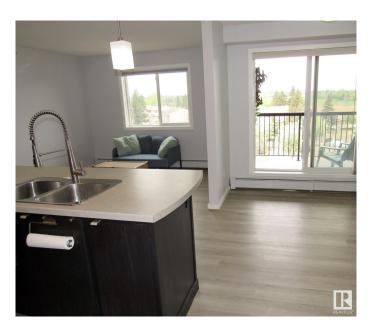

## \$149.000

2 Bedroom, 2.00 Bathroom, 810 sqft Condo / Townhouse on 0.00 Acres

Canon Ridge, Edmonton, AB

This charming top-floor condo features two bedrooms and two full bathrooms, complete with in-suite laundry and a titled underground parking space. The unit has been freshly painted and includes updated lighting, vinyl plank flooring, and an abundance of warm natural light. The modern kitchen offers plenty of cabinet and counter space, while the bedrooms are generously sized. One of the advantages of this condo is that you have no neighbors above you. Additionally, there is a large balcony that provides a fantastic view of downtown, making it a perfect spot to enjoy the Canada Day fireworks. This condo is ideally located for easy commuting within the city, with convenient access to the Yellowhead Highway and Anthony Henday Drive.