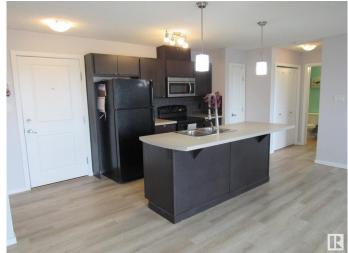

## \$149.000

2 Bedroom, 2.00 Bathroom, 810 sqft Condo / Townhouse on 0.00 Acres

Canon Ridge, Edmonton, AB

This charming top-floor condo features two bedrooms and two full bathrooms, complete with in-suite laundry and a titled underground parking space. The unit has been freshly painted and includes updated lighting, vinyl plank flooring, and an abundance of warm natural light. The modern kitchen offers plenty of cabinet and counter space, while the bedrooms are generously sized. One of the advantages of this condo is that you have no neighbors above you. Additionally, there is a large balcony that provides a fantastic view of downtown, making it a perfect spot to enjoy the Canada Day fireworks. This condo is ideally located for easy commuting within the city, with convenient access to the Yellowhead Highway and Anthony Henday Drive.