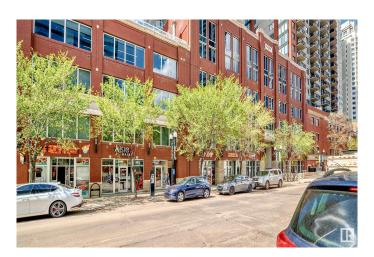

### \$269,900

2 Bedroom, 2.00 Bathroom, 866 sqft Condo / Townhouse on 0.00 Acres

Downtown (Edmonton), Edmonton, AB

The "Icon 2" is sitting in the heart of downtown on the Chic 104 street, close to Roger's Place, the Ice District and the River Valley! This Two Bedroom, Two Bathroom condo shows great and has a stunning 18th floor view of Downtown Edmonton! Some of the other features and upgrades include; Two large bedrooms, Four Piece ensuite bath, Two Walkouts onto the large 33x5.3 patio from the Primary bedroom and Living room, Walk-in Closet, Granite countertops, Ensuite laundry, titled parking and more! This is a Great Two bedroom Condo in a Fantastic Location!

## **Community Information**

Address 1803 10152 104 Street

Area Edmonton

Subdivision Downtown (Edmonton)

City Edmonton
County ALBERTA

Province AB

Postal Code T5J 0B6