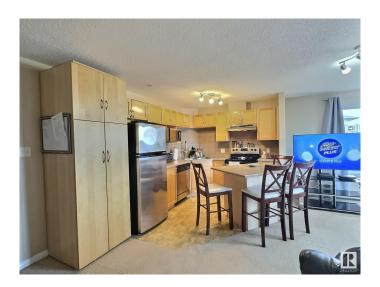

### \$215,000

2 Bedroom, 2.00 Bathroom, 1,053 sqft Condo / Townhouse on 0.00 Acres

Ellerslie, Edmonton, AB

CORNER unit available for QUICK possession! Spacious two bedroom/two bath unit in a great family friendly building and location, PLUS TWO titled outdoor stalls. In pristine condition with tons of natural light, for a bright and airy feel with an open concept layout. Master bedroom is generous in size and features a walk in closet plus ensuite with tub. Complete with a wrap around SW balcony. Location is close to schools, public transportation, major shopping hubs, restaurants plus quick access to the Anthony Henday and Calgary Trail/Gateway. Great opportunity as an investment, easy to rent and shows 10/10. Pets allowed with board approval.