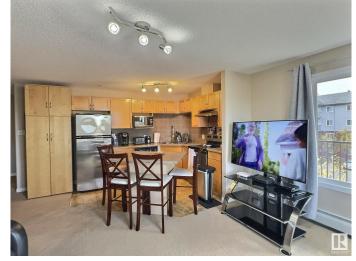

### \$215,000

2 Bedroom, 2.00 Bathroom, 1,053 sqft Condo / Townhouse on 0.00 Acres

Ellerslie, Edmonton, AB

CORNER unit available for QUICK possession! Spacious two bedroom/two bath unit in a great family friendly building and location, PLUS TWO titled outdoor stalls. In pristine condition with tons of natural light, for a bright and airy feel with an open concept layout. Master bedroom is generous in size and features a walk in closet plus ensuite with tub. Complete with a wrap around SW balcony. Location is close to schools, public transportation, major shopping hubs, restaurants plus quick access to the Anthony Henday and Calgary Trail/Gateway. Great opportunity as an investment, easy to rent and shows 10/10. Pets allowed with board approval.