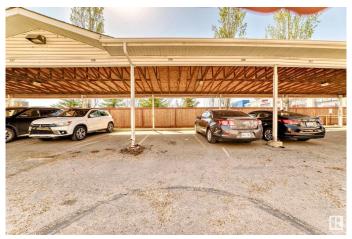

the desirable Wild Rose community offers 835 square feet of comfortable living space. Featuring 2 spacious bedrooms, 2 full bathrooms, a terrific kitchen, and a large living room, this home is designed for both function and comfort. Enjoy the convenience of in-suite laundry and your very own covered, energized, titled parking stall (carport). Step outside to a private ground-floor patio with sunny south exposure. Building Amenities, Guest Suite for overnight visitors, Social Room for gatherings and events. Easy access to Anthony Henday Drive . Just minutes from freeways, shopping, schools, parks, and more!



#### **Essential Information**

MLS® # E4434681

Price \$178,700

Bedrooms 2

Bathrooms 2.00

Full Baths 2

Square Footage 837

Acres 0.00 Year Built 2005

Type Condo / Townhouse







Sub-Type Lowrise Apartment

Style Single Level Apartment

Status Active

# **Community Information**

Address 135 3425 19 Street

Area Edmonton
Subdivision Wild Rose
City Edmonton
County ALBERTA

Province AB

Postal Code T6T 2B5

#### **Amenities**

Amenities Detectors Smoke, Patio

Parking Single Carport

## Interior

Interior Features ensuite bathroom

Appliances Dishwasher-Built-In, Dryer, Refrigerator, Stove-Electric, Washer

Heating Baseboard, Natural Gas

# of Stories 1

Stories 1

Has Basement Yes

Basement None, No Basement

## **Exterior**

Exterior Wood, Brick, Vinyl

Exterior Features Golf Nearby, Landscaped, Playground Nearby, Public Swimming Pool,

Public Transportation, Schools, Shopping Nearby

Roof Asphalt Shingles
Construction Wood, Brick, Vinyl
Foundation Concrete Per