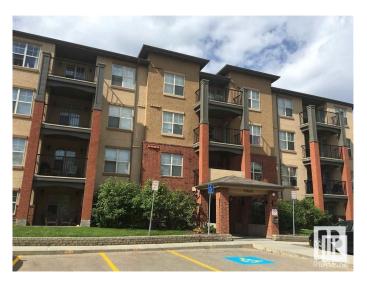

# \$209,000

2 Bedroom, 2.00 Bathroom, 869 sqft Condo / Townhouse on 0.00 Acres

Rutherford (Edmonton), Edmonton, AB

Excellent Corner Unit in Rutherford Village.
Underground Heated Parking, In-Suite
Laundry, Secured Storage and More! You'll
love this gorgeous 2 bedrooms, 2 bath, open
concept apartment condo featuring a master
bedroom with ensuite and walk-through closet.
Get set for year round BBQ's with the natural
gas hook-up on your covered balcony.
Includes fridge,stove, hood fan,dishwasher,
washer and dryer along with all the window
coverings. Condo fees include heat, power
and water. Close to walking and bike trails,
transportation, banking, schools, medical
services and shopping.

#### Interior

Interior Features ensuite bathroom

Appliances Dishwasher-Built-In, Dryer, Microwave Hood Fan, Oven-Built-In,

Oven-Microwave, Refrigerator, Stove-Electric, Washer

Heating Forced Air-1, Natural Gas