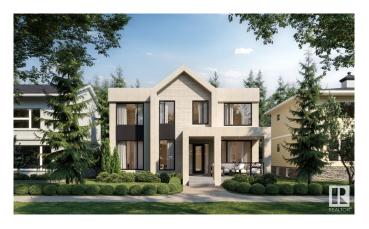

# \$2,590,000 - 10514 134 Street, Edmonton

MLS® #E4434157

#### \$2,590,000

5 Bedroom, 5.50 Bathroom, 3,290 sqft Single Family on 0.00 Acres

Glenora, Edmonton, AB

This stunning custom home, located on one of the most beautiful tree-lined streets in the historic community of Glenora, just steps from the river valley. With nearly 5,000 sq. ft. of developed space, designed by Studio Enda and built by Ashton Homes, every detail was curated for both function and style. This home features rich hardwood flooring, stunning double island kitchen, double dishwasher's, a walkthrough butler's pantry, and a spacious mudroom with a dedicated dog wash. Upstairs, you'II find four generous bedrooms, each with its own full ensuite. The primary suite features a steam shower and two extraordinarily large closets â€" including a massive stylish women's closet. With five bedrooms and six bathrooms and a gym. The home includes double sets of premium laundry appliances. Accent walls and custom millwork. Outside, the west-facing backyard and patio will provide the perfect setting for entertaining or unwinding. A large triple garage offers ample space for vehicles and storage. Rare find!