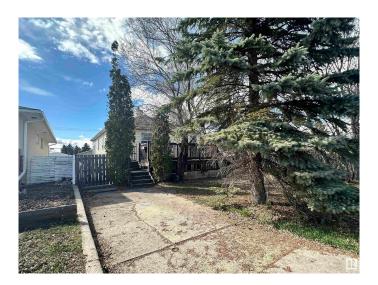

## \$405,000

3 Bedroom, 1.00 Bathroom, 807 sqft Single Family on 0.00 Acres

Jasper Park, Edmonton, AB

Attention Builders and Developers! This 51'x148' lot is conveniently located in the mature neighborhood of Jasper Park close to Whitemud Drive, West Edmonton Mall and the upcoming West Valley LRT line. Ideal location for your next infill project. Home is being sold for lot value in as-is where is condition.

### **Exterior**

Exterior Wood, Vinyl

Exterior Features Fenced, Landscaped, Schools, Shopping Nearby, Treed Lot

Roof Asphalt Shingles

Construction Wood, Vinyl

Foundation Concrete Perimeter