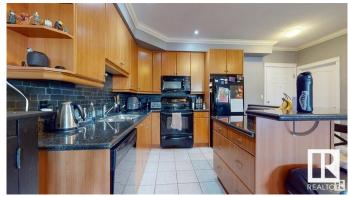

# \$229,900

2 Bedroom, 2.00 Bathroom, 1,020 sqft Condo / Townhouse on 0.00 Acres

Ritchie, Edmonton, AB

Executive 2 bed / 2 bath condo steps to Whyte Avenue! Less than 10 minute drive to both UofA and downtown. Bright and spacious unit. Fully painted less than a year ago. Gorgeous granite counters. Plenty of cabinets. Black appliances. Functional floorplan with separated bedrooms. Titled underground parking with storage. In-suite laundry with large storage room. Oversized balcony perfect for BBQs. Pet friendly building with board approval. Excellent location close to many restaurants, shopping and public transportation.

#### Interior

Interior Features ensuite bathroom

Appliances Dishwasher-Built-In, Dryer, Refrigerator, Stove-Electric, Washer,

Window Coverings

Heating In Floor Heat System, Natural Gas