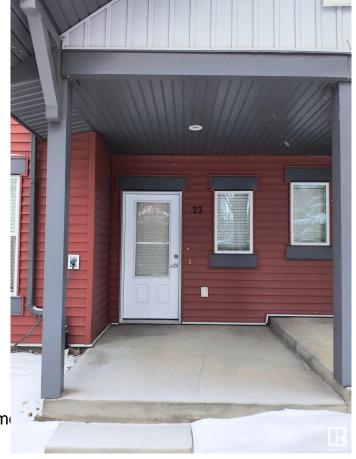

## \$355,000

3 Bedroom, 2.50 Bathroom, 1,483 sqft Condo / Townhouse on 0.00 Acres

Walker, Edmonton, AB

Welcome to Southern Springs in SW Edmonton, where comfort meets convenience in this 2011-built, 1,453 sq ft, 3-bedroom townhouse with a double attached garage and lake views from the balcony. Three finished levels offering ample space for living and entertaining. Modern kitchen with plenty of cabinet storage and stainless kitchen appliances. Expansive living and dining rooms with access to a large deck for a gas BBQ hookup. Ground floor flex space perfect for a home office plus direct garage access. Southern Spring offers privacy, secured parking, and visitor parking in a well-maintained complex. Close to parks, schools, shopping, public transit, and all essential amenities

Type Condo / Townhouse

Sub-Type Townhouse

Style 3 Storey
Status Active

**Community Information** 

Address 23 655 Watt Boulevard

Area Edmonton

Subdivision Walker

City Edmonton
County ALBERTA