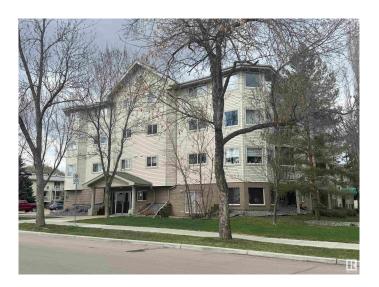

# \$129,900 - 101 11408 108 Avenue, Edmonton

MLS® #E4433425

#### \$129,900

1 Bedroom, 1.00 Bathroom, 769 sqft Condo / Townhouse on 0.00 Acres

Queen Mary Park, Edmonton, AB

Welcome to River City One and this fabulous one bedroom ground floor end unit condo in this 18+ complex. This bright spacious open concept condo is perfect for entertaining from the open kitchen with eating bar to the large dining and living room. The generous bedroom is the perfect oasis after a long day with double closets for plenty of storage and a 4pc ensuite bathroom. The condo features laminate and tile floors, in-suite laundry, storage, large closets, covered parking stall and so much more. Close to the Brewery District, downtown, Grant MacEwan, NAIT, shopping, transit and so much more.

# **Community Information**

Address 101 11408 108 Avenue

Area Edmonton

Subdivision Queen Mary Park

City Edmonton
County ALBERTA

Province AB

Postal Code T5H 4R5

#### **Exterior**

Exterior Wood, Brick, Stucco, Vinyl

Exterior Features Low Maintenance Landscape, Playground Nearby, Public

Transportation, Shopping Nearby

Roof Asphalt Shingles

Construction Wood, Brick, Stucco, Vinyl