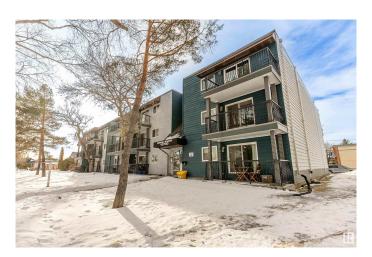

# \$110,000 - 308 10730 112 Street, Edmonton

MLS® #E4433394

# \$110,000

1 Bedroom, 1.00 Bathroom, 706 sqft Condo / Townhouse on 0.00 Acres

Queen Mary Park, Edmonton, AB

Welcome to this beautifully renovated top-floor condo, ideally situated in the vibrant Queen Mary Park, downtown Edmonton. This unit has been updated this year with fresh paint throughout, brand new flooring, fully renovated bathroom, a brand new washer and dryer, and upgraded kitchen appliances. This west facing unit offers lots of natural sunlight through the large patio windows. Additional highlights include in-suite laundry for your convenience, a generous storage room for all your extras, an assigned parking stall and a spacious balcony for outdoor living. This condo offers the perfect blend of modern updates in an unbeatable location, walking distance to Macewan University, Ice District and 104 Street amenities.