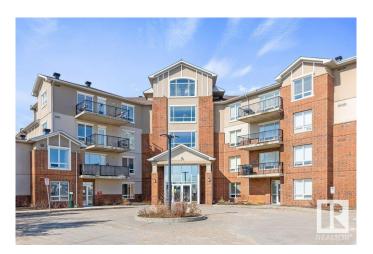

# \$165,400

1 Bedroom, 1.00 Bathroom, 1,116 sqft Condo / Townhouse on 0.00 Acres

Belvedere, Edmonton, AB

Welcome to Holland Gardens. ALL UTILITIES INCLUDED! Enjoy 1115 square feet of living space. This 1 BED, 1 full bath, has a Large Den W/ IN-SUITE LAUNDRY, & HEATED UNDERGROUND PARKING STALL, also PET-FRIENDLY LIVING!! Enjoy the quiet features of a concrete building, fitness room, steps from Londonderry Mall, transit, and major roadways. Perfect for first-time buyers or investors! Don't miss out

# **Exterior**

Exterior Concrete, Brick, Stucco

Exterior Features Landscaped, Park/Reserve, Playground Nearby, Public Transportation,

Schools, Shopping Nearby

Roof Asphalt Shingles

Construction Concrete, Brick, Stucco