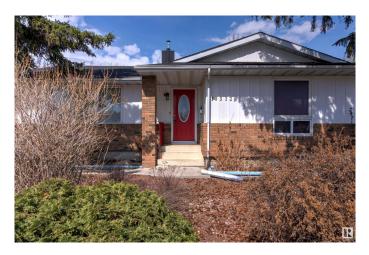

#### \$455,000

5 Bedroom, 3.00 Bathroom, 1,578 sqft Single Family on 0.00 Acres

Belmead, Edmonton, AB

Amazing opportunity for a large family, investors! This bungalow has 5 bedrooms, 3 full bathrooms, main floor laundry and second laundry downstairs, lots of additional rooms/space on both levels, separate entrance. Newer windows, doors, roof, HWT 2023, Furnace 2022, copper wiring, AC, Central Vacuum. The large yard has flower/vegetable boxes for a garden enthusiast. The oversize double garage has a potential for a workshop. Long driveway is suitable for RV parking. Close to the schools, shopping, and future LRT.

### **Essential Information**

| MLS® #         | E4431250               |
|----------------|------------------------|
| Price          | \$455,000              |
| Bedrooms       | 5                      |
| Bathrooms      | 3.00                   |
| Full Baths     | 3                      |
| Square Footage | 1,578                  |
| Acres          | 0.00                   |
| Year Built     | 1976                   |
| Туре           | Single Family          |
| Sub-Type       | Detached Single Family |
| Style          | Bungalow               |
| Status         | Active                 |
|                |                        |