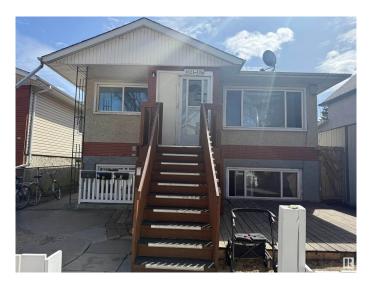

# \$449,000 - 9521 110a Avenue, Edmonton

MLS® #E4430925

## \$449.000

7 Bedroom, 4.00 Bathroom, 1,608 sqft Single Family on 0.00 Acres

Mccauley, Edmonton, AB

Excellent Investment opportunity. Up and Down duplex with 4 SEPARATE suites. Each suite has its own entrance and their own electrical panel. Convenient central location close to downtown. Shingles are 2021. 2 Newer high efficiency furnaces, sump pump, windows and hot water tank. All the suites are already rented and bringing in cash flow. Total of 7 bedrooms, 4 kitchens, 4 bathrooms, 4 separate entrances, 4 fridges, 4 stoves and coined washer and dryer. Main floor has 2 bedroom suites, the lower level has a 2 bedroom suite and a 1 bedroom suite. Fantastic revenue! Close to all amenities including public transportation, wonderful restaurants and shopping. Come and see for yourself!

#### **Exterior**

Exterior Wood, Stucco

Exterior Features Back Lane, Low Maintenance Landscape, Public Transportation,

Schools, Shopping Nearby, See Remarks

Roof Asphalt Shingles

Construction Wood, Stucco

Foundation Concrete Perimeter