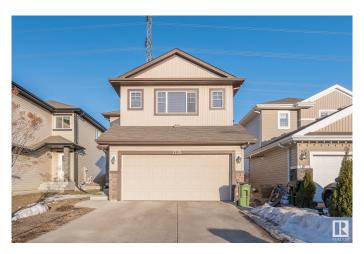

# \$599,900 - 1735 28 Street, Edmonton

MLS® #E4425795

## \$599.900

4 Bedroom, 3.50 Bathroom, 1,883 sqft Single Family on 0.00 Acres

Laurel, Edmonton, AB

Welcome to this beautiful house backing to GREEN SPACE. FULLY FINISHED BASEMENT WITH SECOND KITCHEN AND SEPARATE ENTRANCE TO BASEMENT through garage. On main floor you will get nice open kitchen, Living room, Dinning area and huge patio door. On top floor you will get bonus room, 2 bedrooms and full bath. Master bedroom with its own 4pc ensuite. FULLY FINISHED BASEMENT has SEPARATE ENTRANCE through garage. 2nd Kitchen in basement, full bath, 1 bedroom and den. Fully landscaped and backing to green space. Close to walking trails, schools, shopping, Anthony henday drive and whitemud drive. A Must see!

### **Essential Information**

MLS® # E4425795
Price \$599,900
Bedrooms 4
Bathrooms 3.50

Full Baths 3

Half Baths 1

Square Footage 1,883

Acres 0.00

Year Built 2014

Type Single Family