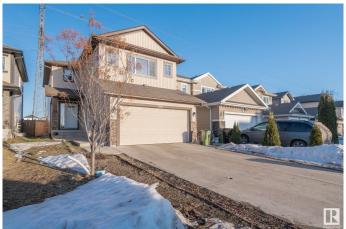

# \$599,900 - 1735 28 Street, Edmonton

MLS® #E4425795

## \$599.900

4 Bedroom, 3.50 Bathroom, 1,883 sqft Single Family on 0.00 Acres

Laurel, Edmonton, AB

Welcome to this beautiful house backing to GREEN SPACE. FULLY FINISHED BASEMENT WITH SECOND KITCHEN AND SEPARATE ENTRANCE TO BASEMENT through garage. On main floor you will get nice open kitchen, Living room, Dinning area and huge patio door. On top floor you will get bonus room, 2 bedrooms and full bath. Master bedroom with its own 4pc ensuite. FULLY FINISHED BASEMENT has SEPARATE ENTRANCE through garage. 2nd Kitchen in basement, full bath, 1 bedroom and den. Fully landscaped and backing to green space. Close to walking trails, schools, shopping, Anthony henday drive and whitemud drive. A Must see!

### **Essential Information**

MLS® # E4425795
Price \$599,900
Bedrooms 4
Bathrooms 3.50

Full Baths 3

Half Baths 1

Square Footage 1,883

Acres 0.00

Year Built 2014

Type Single Family