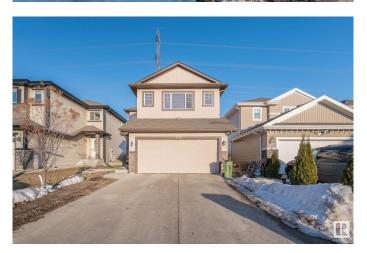

# \$599,900 - 1735 28 Street, Edmonton

MLS® #E4425795

## \$599.900

4 Bedroom, 3.50 Bathroom, 1,883 sqft Single Family on 0.00 Acres

Laurel, Edmonton, AB

Welcome to this beautiful house backing to GREEN SPACE. FULLY FINISHED BASEMENT WITH SECOND KITCHEN AND SEPARATE ENTRANCE TO BASEMENT through garage. On main floor you will get nice open kitchen, Living room, Dinning area and huge patio door. On top floor you will get bonus room, 2 bedrooms and full bath. Master bedroom with its own 4pc ensuite. FULLY FINISHED BASEMENT has SEPARATE ENTRANCE through garage. 2nd Kitchen in basement, full bath, 1 bedroom and den. Fully landscaped and backing to green space. Close to walking trails, schools, shopping, Anthony henday drive and whitemud drive. A Must see!

### **Essential Information**

MLS® # E4425795
Price \$599,900
Bedrooms 4
Bathrooms 3.50

Full Baths 3

Half Baths 1

Square Footage 1,883

Acres 0.00

Year Built 2014

Type Single Family